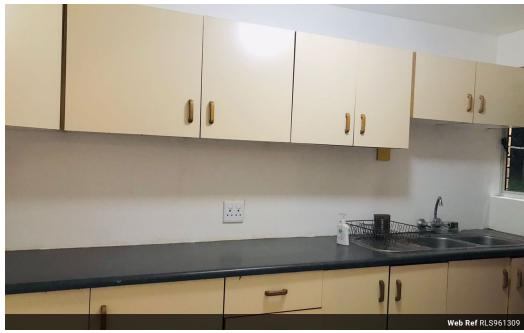

## 1 Bedroom apartment to rent in Empangeni

This beautiful and spacious newly renovated apartment consists of one spacious bedroom with built-in cupboards, a fully fitted kitchen, a lounge are, and one bathroom.

## Features

| Interior     |    | Exterior            |       |
|--------------|----|---------------------|-------|
| Bedrooms     | 1  | Garages             | 1     |
| Bathrooms    | 1  | Carports / Parkings | 1     |
| Kitchens     | 1  | Security            | No    |
| Recep. Rooms | 1  | Pool                | No    |
| Furnished    | No | Views               | False |