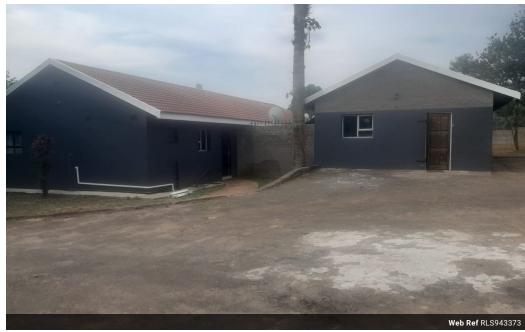

## Garden cottage to rent in Panorama

This beautiful unit is located in a safe and secure area and boasts two bedrooms, an open-plan kitchen and lounge area, one bathroom with a shower, and a communal pool.

## Features

| Interior     |    | Exterior            |       | Sizes      |         |
|--------------|----|---------------------|-------|------------|---------|
| Bedrooms     | 2  | Carports / Parkings | 1     | Floor Size | 180m²   |
| Bathrooms    | 1  | Security            | No    | Land Size  | 1,485m² |
| Kitchens     | 1  | Pool                | Yes   |            |         |
| Recep. Rooms | 1  | Views               | False |            |         |
| Furnished    | No |                     |       |            |         |