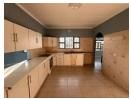

## Spacious 6-Bedroom Home with Double Garage and Large Garden

This stunning 6-bedroom home boasts a classic layout, perfect for family living.

The interior features separate living and dining rooms, a spacious kitchen, and ample space throughout. With all rooms on a single level, it's ideal for effortless navigation and comfortable living.

## Features

| Interior     |    | Exterior |       | Sizes     |         |
|--------------|----|----------|-------|-----------|---------|
| Bedrooms     | 6  | Garages  | 2     | Land Size | 1,533m² |
| Bathrooms    | 1  | Security | No    |           | ,       |
| Kitchens     | 1  | Pool     | No    |           |         |
| Recep. Rooms | 2  | Views    | False |           |         |
| Furnished    | No |          |       |           |         |