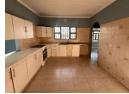

## Spacious 6-Bedroom Home with Double Garage and Large Garden

This stunning 6-bedroom home boasts a classic layout, perfect for family living.

The interior features separate living and dining rooms, a spacious kitchen, and ample space throughout. With all rooms on a single level, it's ideal for effortless navigation and comfortable living.

## Features

| Interior     |    | Exterior |       | Sizes     |         |
|--------------|----|----------|-------|-----------|---------|
| Bedrooms     | 6  | Garages  | 2     | Land Size | 1,533m² |
| Bathrooms    | 1  | Security | No    |           | ,       |
| Kitchens     | 1  | Pool     | No    |           |         |
| Recep. Rooms | 2  | Views    | False |           |         |
| Furnished    | No |          |       |           |         |