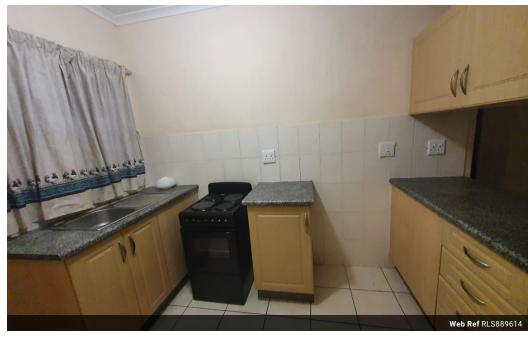

## Modern apartment in gated complex

No

Secure apartment with open concept living room and kitchen,

2 neat bedrooms within walking distance to local schools, and a short 3-minute drive to local shopping centers.

## Features

| Interior    |   | Exterior            |       | Sizes      |                      |
|-------------|---|---------------------|-------|------------|----------------------|
| Bedrooms    | 2 | Carports / Parkings | 1     | Floor Size | 45m²                 |
| Bathrooms   | 1 | Security            | Yes   | Land Size  | 12,535m <sup>2</sup> |
| Kitchens    | 1 | Pool                | No    |            |                      |
| Recen Rooms | 1 | Views               | False |            |                      |