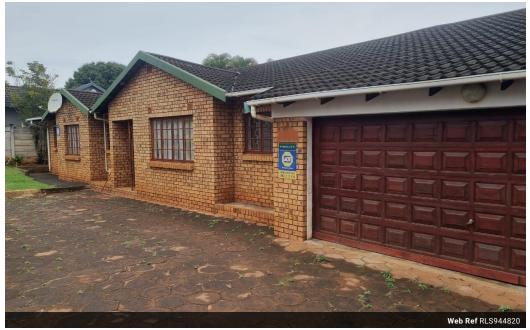

## House to rent in Richem

2

This lovely three-bedroom house is situated on a quiet street in Richem.

**a** 2

It offers a lovely open-plan kitchen leading into the dining room, a spacious lounge area leading to the backyard, three bedrooms, and two bathrooms. There is a braai area where you can enjoy some family time and also a double garage and a carport.

## Features

| Pets Allowed | Yes |                     |       |
|--------------|-----|---------------------|-------|
| Interior     |     | Exterior            |       |
| Bedrooms     | 3   | Garages             | 2     |
| Bathrooms    | 2   | Carports / Parkings | 2     |
| Kitchens     | 1   | Security            | No    |
| Recep. Rooms | 2   | Pool                | No    |
| Furnished    | No  | Views               | False |
|              |     |                     |       |

Extras

Perimeter Wall Built In Braai

| Sizes      |
|------------|
| Floor Size |
| Land Size  |
|            |

753m<sup>2</sup> 753m<sup>2</sup>