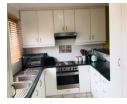

## Features

| Pets Allowed | Yes |                     |       |            |                     |
|--------------|-----|---------------------|-------|------------|---------------------|
| Interior     |     | Exterior            |       | Sizes      |                     |
| Bedrooms     | 3   | Carports / Parkings | 2     | Floor Size | 1,041m <sup>2</sup> |
| Bathrooms    | 2   | Security            | No    | Land Size  | 1,040m <sup>2</sup> |
| Kitchens     | 1   | Pool                | No    |            |                     |
| Recep. Rooms | 2   | Views               | False |            |                     |
| Furnished    | No  |                     |       |            |                     |

## Extras

Electric Gate Totally Walled Totally Fenced Air Conditioner Electric Fencing Granite Tops Breakfast Nook Extractor Fan Dishwasher Connection Washing Machine Connection