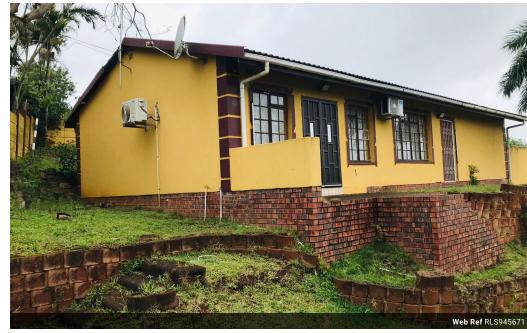

## 3 bedroom house in Empangeni for Rent

This beautiful three-bedroom house is situated in Richem in Empangeni. It is close to schools and a 5-minute drive to town and offers you three spacious bedrooms, two bathrooms, and has a spacious yard and double carport for your vehicles.

## Features

| Pets Allowed | Yes |                     |       |            |                     |
|--------------|-----|---------------------|-------|------------|---------------------|
| Interior     |     | Exterior            |       | Sizes      |                     |
| Bedrooms     | 3   | Carports / Parkings | 2     | Floor Size | 1,041m <sup>2</sup> |
| Bathrooms    | 2   | Security            | No    | Land Size  | 1,040m <sup>2</sup> |
| Kitchens     | 1   | Pool                | No    |            |                     |
| Recep. Rooms | 2   | Views               | False |            |                     |
| Furnished    | No  |                     |       |            |                     |