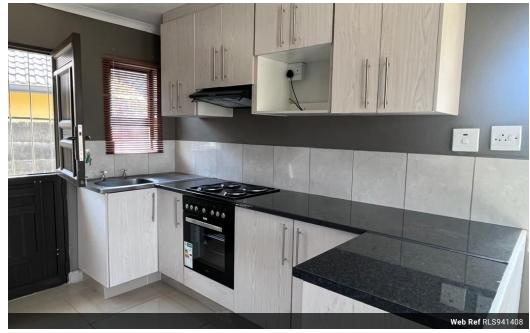

## House to rent in Aquadene

A newly renovated home found in Aquadene equipped with two bedrooms, a full bathroom, a fully fitted kitchen, and a dining room.

This home is close to all amenities and also has a spacious yard for the kids to enjoy.

## Features

| Interior     |    | Exterior |       | Sizes      |       |
|--------------|----|----------|-------|------------|-------|
| Bedrooms     | 2  | Security | No    | Floor Size | 101m² |
| Bathrooms    | 1  | Pool     | No    | Land Size  | 421m² |
| Kitchens     | 1  | Views    | False |            |       |
| Recep. Rooms | 1  |          |       |            |       |
| Furnished    | No |          |       |            |       |