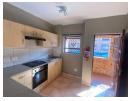

## 2 Bedroom apartment available in CBD

This neat unit offers 2 bedrooms with built-in cupboards, 1 bathroom, and a spacious lounge area.

The open-plan kitchen is fully equipped with a built-in stove, lots of cupboard space, and a breakfast nook.