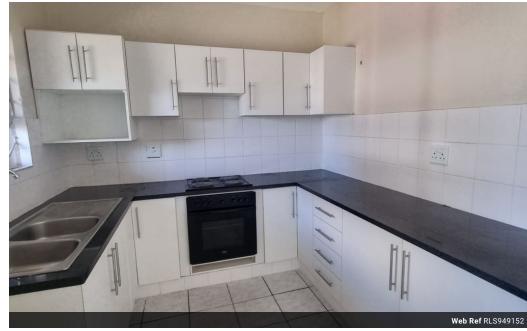

## 3 Bedroom apartment for rent

Situated in a well-known area, this open-plan unit features three spacious bedrooms, two bathrooms and an open plan lounge and dining room with a fitted kitchen.

The unit also features a laundry facility and is fully walled with automated gate access. Closely situated to all amenities and others. The unit also offers a double garage.

## Features

| Interior     |    | Exterior |       | Sizes      |         |
|--------------|----|----------|-------|------------|---------|
| Bedrooms     | 3  | Garages  | 2     | Floor Size | 149m²   |
| Bathrooms    | 2  | Security | No    | Land Size  | 7,441m² |
| Kitchens     | 1  | Pool     | No    |            |         |
| Recep. Rooms | 2  | Views    | False |            |         |
| Furnished    | No |          |       |            |         |