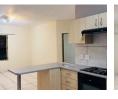

## Apartment for rental in the CBD

This ground-floor unit is immaculate, boasting an open-plan kitchen and lounge, two cozy bedrooms, and a shared bathroom.

Situated in a secure complex near the CBD, it offers convenience and safety.

#### Interior

Bedrooms Bathrooms Kitchens Recep. Rooms Furnished

Exterior Carports / Parkings Security Pool Views

1 No No False Sizes Floor Size

53m<sup>2</sup>

Electric Gate Stove Washing Machine Connection