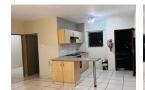

## Apartment for rental in the CBD

This ground-floor unit is immaculate, boasting an open-plan kitchen and lounge, two cozy bedrooms, and a shared bathroom.

Situated in a secure complex near the CBD, it offers convenience and safety.

#### Interior

Bedrooms Bathrooms Kitchens Recep. Rooms Furnished

Exterior Carports / Parkings Security Pool Views

1 No No False Sizes Floor Size

53m<sup>2</sup>

Electric Gate Stove Washing Machine Connection