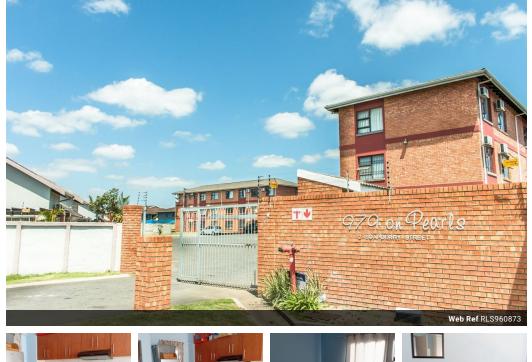

### Neat and spacious apartment in Arboretum

A lovely unit in a safe and secure area within walking distance to town. Features an open plan kitchen and lounge, 2 bedrooms, and 1 bathroom.

There is also a single carport parking to ensure the safety of your vehicle.

# ExteriorCarports / Parkings1SecurityNoPoolNoViewsFalse

Extras

Electric Gate Totally Walled Breakfast Nook

2

1

1

1 No