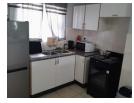

## Stunning 2 Bedroom Fully furnished units to rent in Arboretum

This stunning and modern 2 Bedroom, 2 Bathroom units comes fully furnished with everything you need.

It also includes:

DSTV WiFi

Cleaning service 3xper week

## Features

| Interior     |     | Exterior            |       |
|--------------|-----|---------------------|-------|
| Bedrooms     | 2   | Carports / Parkings | 1     |
| Bathrooms    | 2   | Security            | No    |
| Kitchens     | 1   | Pool                | No    |
| Recep. Rooms | 2   | Views               | False |
| Furnished    | Yes |                     |       |