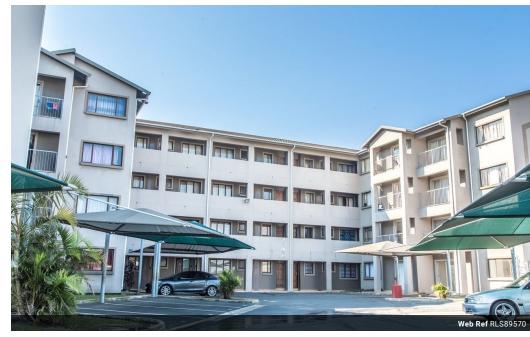

## Neat apartment in the CBD

Neat 2 bedroom apartment situated on the ground floor in a secure gated complex close to amenities, also walking distance from the local shopping center.

This unit features an open plan concept living area and kitchen with a stove and built-in cupboards fitted in the kitchen. the property is tiled throughout and the bedrooms also have built-in cupboards.

## Features

| Interior     |   | Exterior            |       | Sizes      |                     |
|--------------|---|---------------------|-------|------------|---------------------|
| Bedrooms     | 2 | Carports / Parkings | 1     | Floor Size | 46m²                |
| Bathrooms    | 1 | Security            | Yes   | Land Size  | 5,428m <sup>2</sup> |
| Kitchens     | 1 | Pool                | Yes   |            |                     |
| Recep. Rooms | 1 | Views               | False |            |                     |