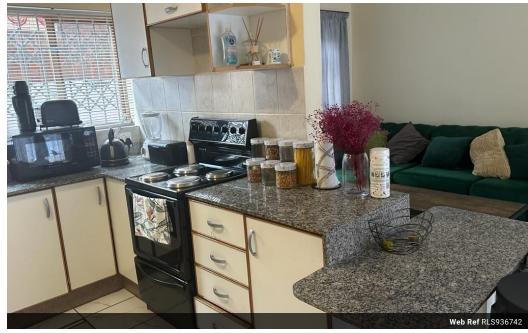

## 3 Bedroom apartment for rent

This spacious apartment is perfectly located in the heart of Arboretum.

This unit offers you three bedrooms, two bathrooms, a lounge, a kitchen, and a single lock-up garage.

## Features

| Interior     |    | Exterior |       | Sizes      |                     |
|--------------|----|----------|-------|------------|---------------------|
| Bedrooms     | 3  | Garages  | 1     | Floor Size | 97m²                |
| Bathrooms    | 2  | Security | No    | Land Size  | 4,341m <sup>2</sup> |
| Kitchens     | 1  | Pool     | No    |            |                     |
| Recep. Rooms | 1  | Views    | False |            |                     |
| Furnished    | No |          |       |            |                     |