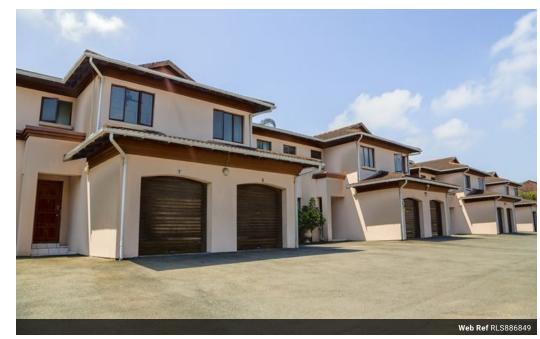

## Safe Duplex in popular Arboretum

The well-maintained duplex is situated on a popular street in Arboretum, with an open-plan lounge, kitchen, and dining area.

It is in a secure gated complex close to amenities. This complex has a communal play area for kids, and additional parking next to the lock-up roller door garage which can be accessed from inside the property.

## Features

| Interior     |     | Exterior |       | Sizes      |                      |
|--------------|-----|----------|-------|------------|----------------------|
| Bedrooms     | 3   | Garages  | 1     | Floor Size | 124m²                |
| Bathrooms    | 2.5 | Security | No    | Land Size  | 11,964m <sup>2</sup> |
| Kitchens     | 1   | Pool     | No    |            |                      |
| Recep. Rooms | 2   | Views    | False |            |                      |
| Furnished    | No  |          |       |            |                      |