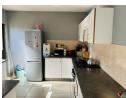

Open concept living area and lounge, kitchen fitted with built-in cupboards, built-in electric oven, and 4 plate hob.

Guest toilet downstairs, 3 bedrooms, and 2 bathrooms upstairs with an ensuite bathroom in the main bedroom.