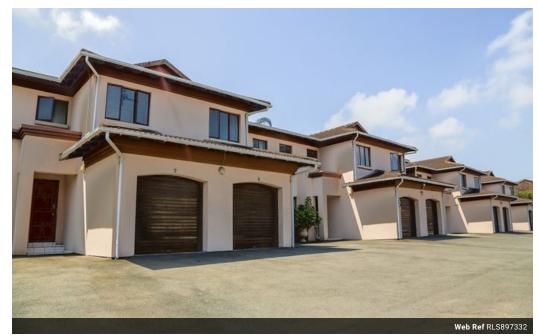

## Secure lock up & go duplex in complex

Neat 3 bedroom Duplex with freshly painted interior situated in a secure electric access-controlled complex, featuring manually operated garage which can be accessed from the property.

Open concept living area and lounge, kitchen fitted with built-in cupboards, built-in electric oven, and 4 plate hob.

Guest toilet downstairs, 3 bedrooms, and 2 bathrooms upstairs with an ensuite bathroom in the main bedroom.

## Features

| Interior     |     | Exterior |       | Sizes      |                      |
|--------------|-----|----------|-------|------------|----------------------|
| Bedrooms     | 3   | Garages  | 1     | Floor Size | 124m²                |
| Bathrooms    | 2.5 | Security | Yes   | Land Size  | 11,964m <sup>2</sup> |
| Kitchens     | 1   | Pool     | No    |            |                      |
| Recep. Rooms | 1   | Views    | False |            |                      |
| Furnished    | No  |          |       |            |                      |