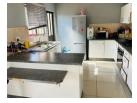

Open concept living area and lounge, kitchen fitted with built-in cupboards, built-in electric oven, and 4 plate hob.

Guest toilet downstairs, 3 bedrooms, and 2 bathrooms upstairs with an ensuite bathroom in the main bedroom.