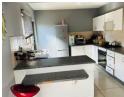

Open concept living area and lounge, kitchen fitted with built-in cupboards, built-in electric oven, and 4 plate hob.

Guest toilet downstairs, 3 bedrooms, and 2 bathrooms upstairs with an ensuite bathroom in the main bedroom.