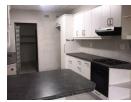

## 3 Bedroom duplex in Arboretum

The duplex offers an open-plan kitchen, lounge, and dining room.

The main bedroom - Tiled, BIC, aircon, and ensuite with a shower, toilet and basin. The other 2 bedrooms- Tiled, fan, and BIC.