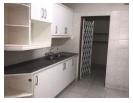

## 3 Bedroom duplex in Arboretum

The duplex offers an open-plan kitchen, lounge, and dining room.

The main bedroom - Tiled, BIC, aircon, and ensuite with a shower, toilet and basin. The other 2 bedrooms- Tiled, fan, and BIC.