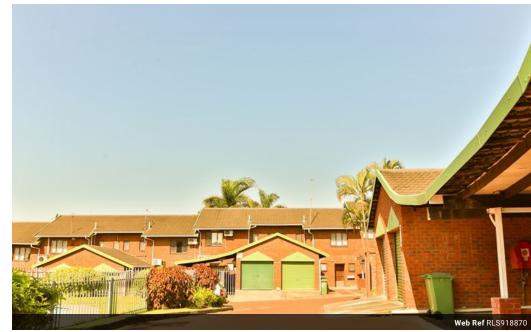

## 3 Bedroom duplex in Arboretum

The duplex offers an open-plan kitchen, lounge, and dining room.

The main bedroom - Tiled, BIC, aircon, and ensuite with a shower, toilet and basin. The other 2 bedrooms- Tiled, fan, and BIC.

## Features

| Pets Allowed | Yes |                     |       |            |                     |
|--------------|-----|---------------------|-------|------------|---------------------|
| Interior     |     | Exterior            |       | Sizes      |                     |
| Bedrooms     | 3   | Garages             | 1     | Floor Size | 124m²               |
| Bathrooms    | 2   | Carports / Parkings | 1     | Land Size  | 8,455m <sup>2</sup> |
| Kitchens     | 1   | Security            | No    |            |                     |
| Recep. Rooms | 2   | Pool                | No    |            |                     |
| Furnished    | No  | Views               | False |            |                     |