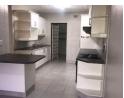

## 3 Bedroom duplex in Arboretum

The duplex offers an open-plan kitchen, lounge, and dining room.

The main bedroom - Tiled, BIC, aircon, and ensuite with a shower, toilet and basin. The other 2 bedrooms- Tiled, fan, and BIC.