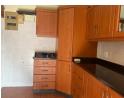

## **Downstairs**

Nice size lounge which is tiled and fitted with an aircon and sliding door opening up to the private garden in the back. Main bedroom with ensuite bathroom, guest bedroom, and kitchen that is fitted with granite tops.