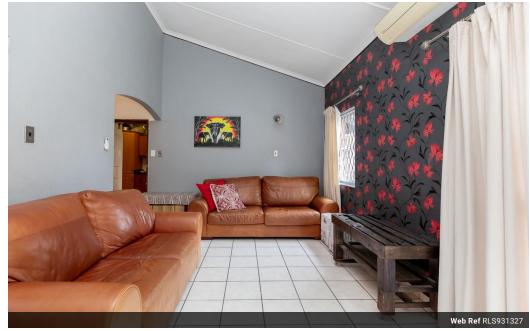

## **Downstairs**

Nice size lounge which is tiled and fitted with an aircon and sliding door opening up to the private garden in the back. Main bedroom with ensuite bathroom, guest bedroom, and kitchen that is fitted with granite tops.