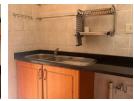

## **Downstairs**

Nice size lounge which is tiled and fitted with an aircon and sliding door opening up to the private garden in the back. Main bedroom with ensuite bathroom, guest bedroom, and kitchen that is fitted with granite tops.