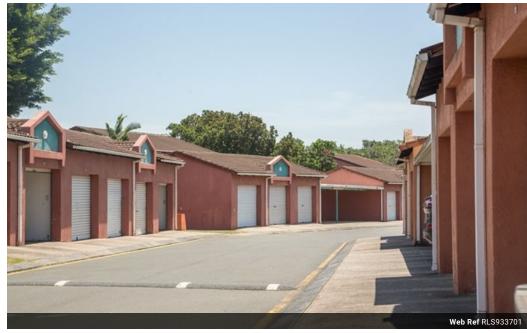

## Light and bright duplex for rent

Are you looking for the perfect duplex that offers you a spacious, light, and bright living environment?

Look no further than this newly renovated duplex. This apartment offers a fully fitted kitchen, open plan lounge, two bedrooms, one bathroom with a bathtub and a shower, with a single lock-up garage.

## Features

| Interior     |   | Exterior            |       | Sizes      |                      |
|--------------|---|---------------------|-------|------------|----------------------|
| Bedrooms     | 2 | Carports / Parkings | 1     | Floor Size | 86m²                 |
| Bathrooms    | 1 | Security            | No    | Land Size  | 24,820m <sup>2</sup> |
| Kitchens     | 1 | Pool                | No    |            |                      |
| Recep. Rooms | 1 | Views               | False |            |                      |