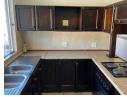

The kitchen is equipped with a hob and oven. The bedrooms are spacious and well-lit with ample storage space in the built-in cupboards. The bathroom features a bath, shower, toilet, and a washing machine connection. This property is pet friendly for a small dog only, strictly no cats.