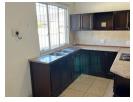

The kitchen is equipped with a hob and oven. The bedrooms are spacious and well-lit with ample storage space in the built-in cupboards. The bathroom features a bath, shower, toilet, and a washing machine connection. This property is pet friendly for a small dog only, strictly no cats.