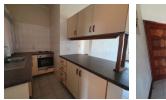

## Secure lock up & go

1

The neat starter home boasts open concept living spaces, a kitchen fitted with built-in cupboards, a stove, and an oven.

Securely situated in a gated complex within walking distance of amenities.

With 1 separate bedroom, living room, and a separate bathroom equipped with a shower as well as a tub.

This hot property won't be available for long - call today to view it!