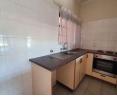

## Secure lock up & go

1

The neat starter home boasts open concept living spaces, a kitchen fitted with built-in cupboards, a stove, and an oven.

Securely situated in a gated complex within walking distance of amenities.

With 1 separate bedroom, living room, and a separate bathroom equipped with a shower as well as a tub.

This hot property won't be available for long - call today to view it!