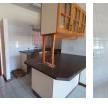

## Secure lock up & go

1

The neat starter home boasts open concept living spaces, a kitchen fitted with built-in cupboards, a stove, and an oven.

Securely situated in a gated complex within walking distance of amenities.

With 1 separate bedroom, living room, and a separate bathroom equipped with a shower as well as a tub.

This hot property won't be available for long - call today to view it!