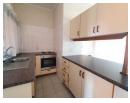

## Secure lock up & go

1

The neat starter home boasts open concept living spaces, a kitchen fitted with built-in cupboards, a stove, and an oven.

Securely situated in a gated complex within walking distance of amenities.

With 1 separate bedroom, living room, and a separate bathroom equipped with a shower as well as a tub.

This hot property won't be available for long - call today to view it!