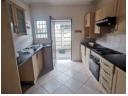

Large living room and dining area, fully fitted kitchen including an under-counter oven and electric 4 plate hob. Enough built-in cupboards, prepaid electricity, main bedroom has an en-suite.

This home will be snatched up soon, don't delay, call today to view it!