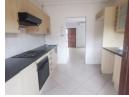

Large living room and dining area, fully fitted kitchen including an under-counter oven and electric 4 plate hob. Enough built-in cupboards, prepaid electricity, main bedroom has an en-suite.

This home will be snatched up soon, don't delay, call today to view it!