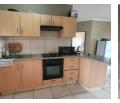

## Spacious and Neat Unit within Walking Distance to Town

All basic needs are met with this immaculate modern top-floor apartment with all needed finishes, including a fully tiled interior, built-in cupboards, built-in oven and hob, washing machine connection, secure gate access, safe complex environment.