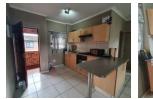

## Spacious and Neat Unit within Walking Distance to Town

All basic needs are met with this immaculate modern top-floor apartment with all needed finishes, including a fully tiled interior, built-in cupboards, built-in oven and hob, washing machine connection, secure gate access, safe complex environment.