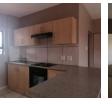

## 2 Bedroom apartment available in CBD

This neat unit offers 2 bedrooms with built in cupboards, 1 bathroom and a spacious lounge area.

The open plan kitchen is fully equipped with a built in stove, lots of cupboard space and a breakfast nook.