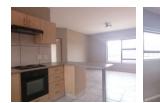

## 2 Bedroom apartment available in CBD

This neat unit offers 2 bedrooms with built in cupboards, 1 bathroom and a spacious lounge area.

The open plan kitchen is fully equipped with a built in stove, lots of cupboard space and a breakfast nook.