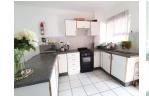

### 2 Bedroom unit for rental in Arboretum

This beautiful well-maintained apartment offers convenience being situated in CBD within walking distance of amenities such as schools and shops.

This unit is fully tiled, with built-in cupboards, has a balcony, and consists of one bathroom, two bedrooms, and an open-plan kitchen and lounge, The kitchen is fitted with a stove.

#### Features

| Interior     |    | Exterior |       |
|--------------|----|----------|-------|
| Bedrooms     | 2  | Garages  | 1     |
| Bathrooms    | 1  | Security | No    |
| Kitchens     | 1  | Pool     | No    |
| Recep. Rooms | 1  | Views    | False |
| Furnished    | No |          |       |