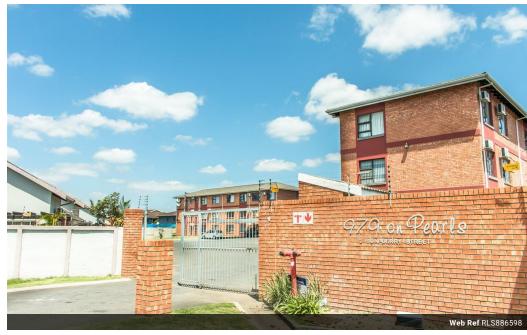

## Modern CBD apartment

This immaculate unit is situated in a secure gated complex, within walking distance to amenities with beautiful finishes including porcelain tiles, cherry wood built-in cupboards, a built-in stove, a shower instead of a tub, and a working air conditioning unit to help survive the blistering coastal heat.

## Features

| Interior     |    | Exterior            |       | Sizes      |                     |
|--------------|----|---------------------|-------|------------|---------------------|
| Bedrooms     | 2  | Carports / Parkings | 1     | Floor Size | 57m²                |
| Bathrooms    | 1  | Security            | Yes   | Land Size  | 5,963m <sup>2</sup> |
| Kitchens     | 1  | Pool                | No    |            |                     |
| Recep. Rooms | 1  | Views               | False |            |                     |
| Furnished    | No |                     |       |            |                     |