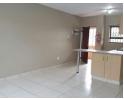

## Modern 2 Bedroom apartment in CBD

Modern unit fully tiled, with granite tops in the kitchen, also fitted with a stove and built-in cupboards.

The bedroom also has built-in cupboards.

The bathroom has a shower and no tub.

## Features

| Interior     |    | Exterior            |       | Sizes      |         |
|--------------|----|---------------------|-------|------------|---------|
| Bedrooms     | 2  | Carports / Parkings | 1     | Floor Size | 53m²    |
| Bathrooms    | 1  | Security            | Yes   | Land Size  | 6,829m² |
| Kitchens     | 1  | Pool                | No    |            |         |
| Recep. Rooms | 2  | Views               | False |            |         |
| Furnished    | No |                     |       |            |         |