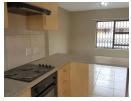

## Modern 2 Bedroom apartment in CBD

Modern unit fully tiled, with granite tops in the kitchen, also fitted with a stove and built-in cupboards.

The bedroom also has built-in cupboards.

The bathroom has a shower and no tub.