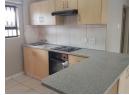

## Modern 2 Bedroom apartment in CBD

Modern unit fully tiled, with granite tops in the kitchen, also fitted with a stove and built-in cupboards.

The bedroom also has built-in cupboards.

The bathroom has a shower and no tub.