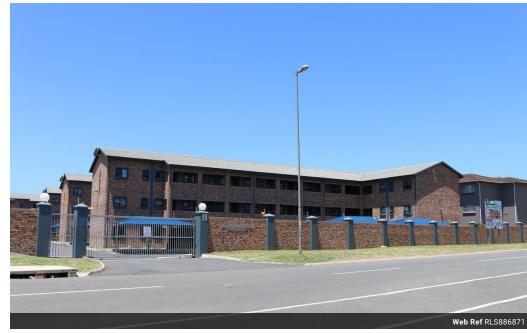

## Modern 2 Bedroom apartment in CBD

Modern unit fully tiled, with granite tops in the kitchen, also fitted with a stove and built-in cupboards.

The bedroom also has built-in cupboards.

The bathroom has a shower and no tub.

## Features

| Interior     |    | Exterior            |       | Sizes      |         |
|--------------|----|---------------------|-------|------------|---------|
| Bedrooms     | 2  | Carports / Parkings | 1     | Floor Size | 53m²    |
| Bathrooms    | 1  | Security            | Yes   | Land Size  | 6,829m² |
| Kitchens     | 1  | Pool                | No    |            |         |
| Recep. Rooms | 2  | Views               | False |            |         |
| Furnished    | No |                     |       |            |         |