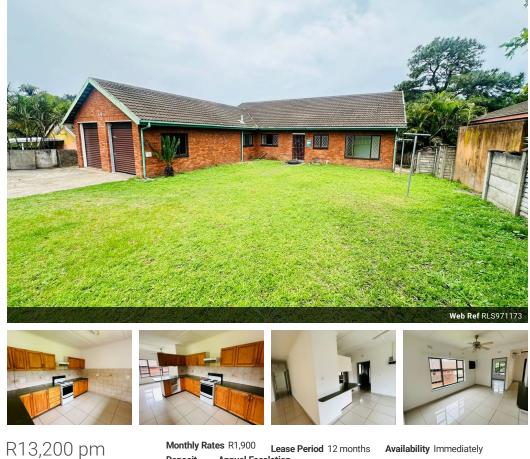

## Welcome to this charming 4-bedroom, 3-bathroom family haven!

The heart of the home is the spacious kitchen, seamlessly connected to the open-plan dining and lounge area. Sliding doors lead out to the picturesque backyard, perfect for outdoor entertaining.

### Features

**A** 4

| Pets Allowed | Yes |          |       |
|--------------|-----|----------|-------|
| Interior     |     | Exterior |       |
| Bedrooms     | 4   | Garages  | 2     |
| Bathrooms    | 3   | Security | No    |
| Kitchens     | 1   | Pool     | No    |
| Recep. Rooms | 2   | Views    | False |
| Studies      | 1   |          |       |
| Furnished    | No  |          |       |

#### Extras

Garden Totally Fenced Breakfast Nook