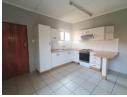

## Starter home in Arboretum.

Ideally situated close to schools and amenities nestled in a safe family-friendly street you will find this starter home, boasting all necessary comforts such as a tiled interior, built-in cupboards, stove with 4 electric solid plates, under counter oven, a breakfast nook, burglar bars, and security gate as well as a perimeter wall.

## Features

| Interior     |    | Exterior            |       | Sizes      |                     |
|--------------|----|---------------------|-------|------------|---------------------|
| Bedrooms     | 2  | Carports / Parkings | 1     | Floor Size | 132m²               |
| Bathrooms    | 1  | Security            | No    | Land Size  | 1,226m <sup>2</sup> |
| Kitchens     | 1  | Pool                | No    |            |                     |
| Recep. Rooms | 1  | Views               | False |            |                     |
| Furnished    | No |                     |       |            |                     |