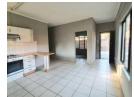

## Starter home in Arboretum.

Ideally situated close to schools and amenities nestled in a safe family-friendly street you will find this starter home, boasting all necessary comforts such as a tiled interior, built-in cupboards, stove with 4 electric solid plates, under counter oven, a breakfast nook, burglar bars, and security gate as well as a perimeter wall.

## Features

| Interior     |    | Exterior            |       | Sizes      |                     |
|--------------|----|---------------------|-------|------------|---------------------|
| Bedrooms     | 2  | Carports / Parkings | 1     | Floor Size | 132m²               |
| Bathrooms    | 1  | Security            | No    | Land Size  | 1,226m <sup>2</sup> |
| Kitchens     | 1  | Pool                | No    |            |                     |
| Recep. Rooms | 1  | Views               | False |            |                     |
| Furnished    | No |                     |       |            |                     |