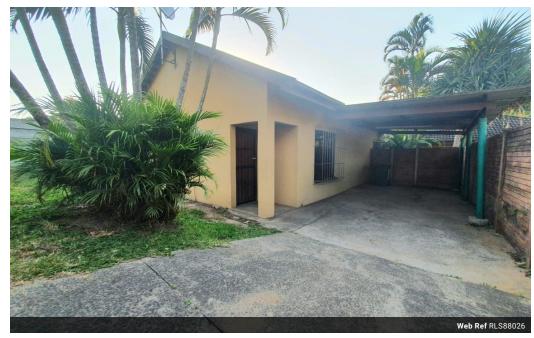

## Starter home in Arboretum.

Ideally situated close to schools and amenities nestled in a safe family-friendly street you will find this starter home, boasting all necessary comforts such as a tiled interior, built-in cupboards, stove with 4 electric solid plates, under counter oven, a breakfast nook, burglar bars, and security gate as well as a perimeter wall.

This house is child and pet-friendly, has a single carport, and is easy to maintain.