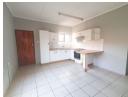

## Starter home in Arboretum.

Ideally situated close to schools and amenities nestled in a safe family-friendly street you will find this starter home, boasting all necessary comforts such as a tiled interior, built-in cupboards, stove with 4 electric solid plates, under counter oven, a breakfast nook, burglar bars, and security gate as well as a perimeter wall.

## Features

| Interior     |    | Exterior            |       | Sizes      |                     |
|--------------|----|---------------------|-------|------------|---------------------|
| Bedrooms     | 2  | Carports / Parkings | 1     | Floor Size | 132m²               |
| Bathrooms    | 1  | Security            | No    | Land Size  | 1,226m <sup>2</sup> |
| Kitchens     | 1  | Pool                | No    |            |                     |
| Recep. Rooms | 1  | Views               | False |            |                     |
| Furnished    | No |                     |       |            |                     |