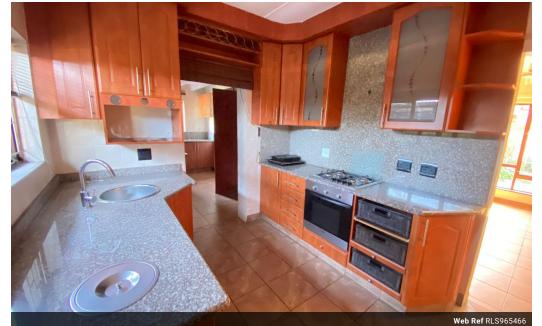

# "PERFECTLY SITUATED LOCK UP AND GO FAMILY HOME"

Nestled in the well-known area of Richards Bay, lies this family home that consists of three bedrooms, and two bathrooms of which one is an en suite, an open-plan lounge area, a dining room, and a fitted kitchen.

#### Features

Pets Allowed

| Interior     |  |
|--------------|--|
| Bedrooms     |  |
| Bathrooms    |  |
| Kitchens     |  |
| Recep. Rooms |  |
| Furnished    |  |

Exterior Carports / Parkings Security Pool Views

Sizes Floor Size

662m<sup>2</sup>

Extras

Electric Gate Totally Walled Air Conditioner Alarm System Burglar Bars Extractor Fan Scullery