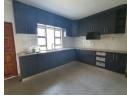

## Newly renovated 6 bedroom stunner in the heart of Arboretum

Beautifully renovated family home with fresh open spaces boasting generously sized living room, dining area, and kitchen with plenty of cupboard space, a built-in stove, and under-counter oven.