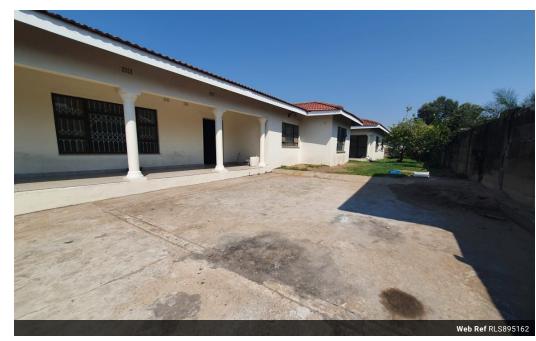

## Newly renovated 6 bedroom stunner in the heart of Arboretum

Beautifully renovated family home with fresh open spaces boasting generously sized living room, dining area, and kitchen with plenty of cupboard space, a built-in stove, and under-counter oven.

Spacious would be an understatement to describe the bedrooms, each fitted with wall-to-wall built-in cupboards. The yard is large enough to enjoy and easy to maintain. Added extras include a double awning and plenty of additional parking space for other vehicles.

Pets are allowed, and the property is fully tiled throughout. Available immediately for you to enjoy.