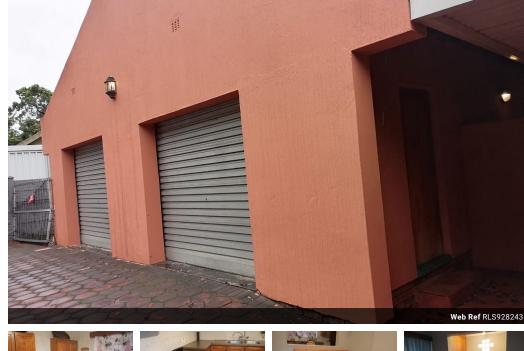

## 3 Bedroom house in Arboretum

This property is located close to schools and other amenities.

Features 3 bedrooms, kitchen, lounge with 1 bathroom and 2 lock up garages.

Shared yard with an entrance to the property.

## Features

| Pets Allowed | Yes |                     |       |           |       |
|--------------|-----|---------------------|-------|-----------|-------|
| Interior     |     | Exterior            |       | Sizes     |       |
| Bedrooms     | 3   | Garages             | 2     | Land Size | 957m² |
| Bathrooms    | 1   | Carports / Parkings | 1     |           |       |
| Kitchens     | 1   | Security            | No    |           |       |
| Recep. Rooms | 1   | Pool                | No    |           |       |
| Furnished    | No  | Views               | False |           |       |
|              |     |                     |       |           |       |