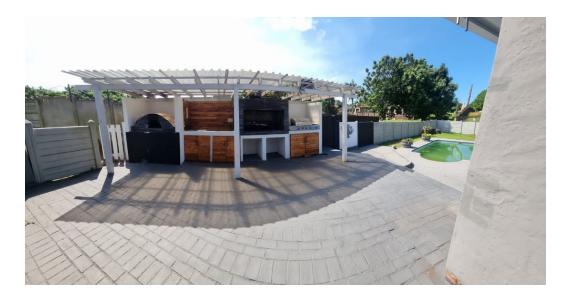

## Lovely family home in Arboretum

This beautiful house, located in the heart of the Arboretum, offers a warm and welcoming home environment.

It features three spacious bedrooms, two bathrooms, a large kitchen, a dining room, and a lounge area. Additionally, it boasts a sheltered entertainment area and a sparkling blue pool, perfect for relaxing and hosting gatherings.

The property also includes an outside building with two bedrooms, two bathrooms, and a kitchenette each, providing additional space and convenience.

Contact me today to view this property.

## Extras

Garden Air Conditioner Granite Tops Built In Braai