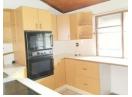

## 4 bedroom house in arboretum to rent

Living is easy in this generously proportioned home.

On entry to this character home, you have a cozy relaxing lounge overlooking a sparkling swimming pool. This space is a perfect way to start your day with a cup of coffee. The beautiful wooden kitchen offers ample cupboard space and is spacious for the entire family to enjoy.

## Features

| Pets Allowed | Yes |                     |       |            |         |
|--------------|-----|---------------------|-------|------------|---------|
| Interior     |     | Exterior            |       | Sizes      |         |
| Bedrooms     | 4   | Garages             | 2     | Floor Size | 1,070m² |
| Bathrooms    | 3   | Carports / Parkings | 1     | Land Size  | 1,078m² |
| Kitchens     | 2   | Security            | Yes   |            |         |
| Recep. Rooms | 2   | Pool                | Yes   |            |         |
| Studies      | 1   | Views               | False |            |         |
| Furnished    | No  |                     |       |            |         |