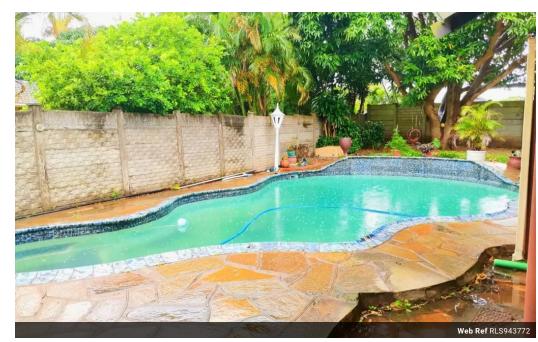

## 4 bedroom house in arboretum to rent

Living is easy in this generously proportioned home.

On entry to this character home, you have a cozy relaxing lounge overlooking a sparkling swimming pool. This space is a perfect way to start your day with a cup of coffee. The beautiful wooden kitchen offers ample cupboard space and is spacious for the entire family to enjoy.

## Features

| Pets Allowed | Yes |                     |       |            |         |
|--------------|-----|---------------------|-------|------------|---------|
| Interior     |     | Exterior            |       | Sizes      |         |
| Bedrooms     | 4   | Garages             | 2     | Floor Size | 1,070m² |
| Bathrooms    | 3   | Carports / Parkings | 1     | Land Size  | 1,078m² |
| Kitchens     | 2   | Security            | Yes   |            |         |
| Recep. Rooms | 2   | Pool                | Yes   |            |         |
| Studies      | 1   | Views               | False |            |         |
| Furnished    | No  |                     |       |            |         |