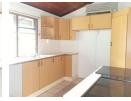

## 4 bedroom house in arboretum to rent

Living is easy in this generously proportioned home.

On entry to this character home, you have a cozy relaxing lounge overlooking a sparkling swimming pool. This space is a perfect way to start your day with a cup of coffee. The beautiful wooden kitchen offers ample cupboard space and is spacious for the entire family to enjoy.

## Features

| Pets Allowed | Yes |                     |       |            |         |
|--------------|-----|---------------------|-------|------------|---------|
| Interior     |     | Exterior            |       | Sizes      |         |
| Bedrooms     | 4   | Garages             | 2     | Floor Size | 1,070m² |
| Bathrooms    | 3   | Carports / Parkings | 1     | Land Size  | 1,078m² |
| Kitchens     | 2   | Security            | Yes   |            |         |
| Recep. Rooms | 2   | Pool                | Yes   |            |         |
| Studies      | 1   | Views               | False |            |         |
| Furnished    | No  |                     |       |            |         |