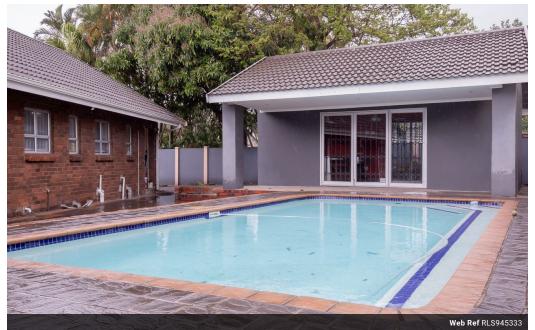

Outside, the house offers a carport for additional parking space. The built-in braai area is perfect for hosting barbecues and enjoying outdoor meals. The outside entertainment area opens up to a lovely sparkling pool, providing a refreshing retreat during hot summer days.