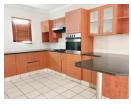

Ideal for entertaining friends or enjoying cozy evenings with family, this layout promotes an inviting atmosphere. The well-appointed kitchen features, ample counter space, ensuring that meal preparation is both efficient and enjoyable. Retreat to one of the three generously sized bedrooms, each designed with your comfort in mind. The master suite includes a private en-suite bathroom, providing a peaceful sanctuary...

## Extra

Totally Walled Air Conditioner Electric Fencing Granite Tops Breakfast Nook Stove Eye Level Oven Scullery