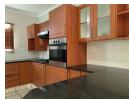

Ideal for entertaining friends or enjoying cozy evenings with family, this layout promotes an inviting atmosphere. The well-appointed kitchen features, ample counter space, ensuring that meal preparation is both efficient and enjoyable. Retreat to one of the three generously sized bedrooms, each designed with your comfort in mind. The master suite includes a private en-suite bathroom, providing a peaceful sanctuary...

## Extra

Totally Walled Air Conditioner Electric Fencing Granite Tops Breakfast Nook Stove Eye Level Oven Scullery