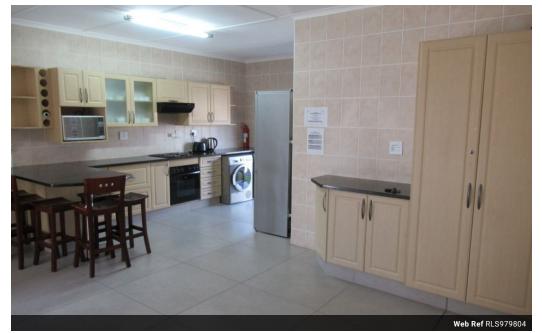

# Fully Furnished 3 Bedroom Apartment to rent in Arboretum

This stunning modern 3-bedroom apartment is situated in a safe and secure complex close to all amenities.

This apartment can sleep up to 6 people.

Included in rental: -R1500 for electricity and water. -Cleaning service 3 times per week (Excluding Laundry) -Guesthouse DSTV -Bedlinen will be changed every 10 days

> 3 2 1

2

Yes

Contact me today to arrange a viewing!