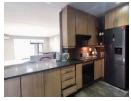

## Features

| Interior     |    | Exterior |       | Sizes     |                      |
|--------------|----|----------|-------|-----------|----------------------|
| Bedrooms     | 3  | Garages  | 1     | Land Size | 16,922m <sup>2</sup> |
| Bathrooms    | 2  | Security | Yes   |           |                      |
| Kitchens     | 1  | Pool     | Yes   |           |                      |
| Recep. Rooms | 2  | Views    | False |           |                      |
| Furnished    | No |          |       |           |                      |

## Extras

Electric fencing Electric Gate Electric Garage Granite Tops Breakfast Nook Gas Oven Extractor Fan Dishwasher Connection Washing Machine Connection Linen Room Safe Security Gate Air Conditioner Garden