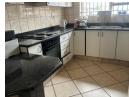

## Features

| Interior     |    | Exterior |       | Sizes      |                     |
|--------------|----|----------|-------|------------|---------------------|
| Bedrooms     | 3  | Garages  | 1     | Floor Size | 125m²               |
| Bathrooms    | 2  | Security | Yes   | Land Size  | 4,763m <sup>2</sup> |
| Kitchens     | 1  | Pool     | No    |            |                     |
| Recep. Rooms | 1  | Views    | False |            |                     |
| Furnished    | No |          |       |            |                     |

## **Extras**

Garden Electric Garage Totally Walled Granite Tops Dishwasher Connection Washing Machine Connection