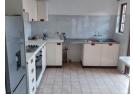

## Features

| Interior     |   | Exterior |       | Sizes      |                      |
|--------------|---|----------|-------|------------|----------------------|
| Bedrooms     | 2 | Garages  | 1     | Floor Size | 99m²                 |
| Bathrooms    | 1 | Security | Yes   | Land Size  | 16,922m <sup>2</sup> |
| Kitchens     | 1 | Pool     | No    |            |                      |
| Recep. Rooms | 2 | Views    | False |            |                      |

## **Extras**

Furnished

Electric Gate Stove Washing Machine Connection

No