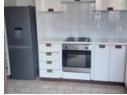

## Features

| Interior     |   | Exterior |       | Sizes      |                      |
|--------------|---|----------|-------|------------|----------------------|
| Bedrooms     | 2 | Garages  | 1     | Floor Size | 99m²                 |
| Bathrooms    | 1 | Security | Yes   | Land Size  | 16,922m <sup>2</sup> |
| Kitchens     | 1 | Pool     | No    |            |                      |
| Recep. Rooms | 2 | Views    | False |            |                      |

## **Extras**

Furnished

Electric Gate Stove Washing Machine Connection

No