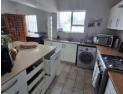

2

- Boasting: 2 Bedrooms with built-in cupboards.
- Modern bathroom.
- Open plan kitchen and lounge.
- Spacious backyard.

Call today to view.

### Features

| Pets Allowed | Yes |          |       |            |                     |
|--------------|-----|----------|-------|------------|---------------------|
| Interior     |     | Exterior |       | Sizes      |                     |
| Bedrooms     | 2   | Garages  | 1     | Floor Size | 78m <sup>2</sup>    |
| Bathrooms    | 1   | Security | No    | Land Size  | 1,305m <sup>2</sup> |
| Kitchens     | 1   | Pool     | No    |            |                     |
| Recep. Rooms | 1   | Views    | False |            |                     |
| Furnished    | No  |          |       |            |                     |