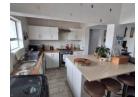

2

- Boasting: 2 Bedrooms with built-in cupboards.
- Modern bathroom.
- Open plan kitchen and lounge.
- Spacious backyard.

Call today to view.

### Features

| Pets Allowed | Yes |          |       |            |                     |
|--------------|-----|----------|-------|------------|---------------------|
| Interior     |     | Exterior |       | Sizes      |                     |
| Bedrooms     | 2   | Garages  | 1     | Floor Size | 78m <sup>2</sup>    |
| Bathrooms    | 1   | Security | No    | Land Size  | 1,305m <sup>2</sup> |
| Kitchens     | 1   | Pool     | No    |            |                     |
| Recep. Rooms | 1   | Views    | False |            |                     |
| Furnished    | No  |          |       |            |                     |