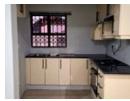

## Charming 1-Bedroom Granny Flat

This lovely granny flat features:

- 1 huge bedroom with fitted cupboards, perfect for storage A modern bathroom with a shower, providing convenience A fully fitted kitchen with a stove, ideal for meal preparation

Furnished

Totally Walled Totally Fenced Safe Alarm System Burglar Bars Dishwasher Connection Extractor Fan Granite Tops Electric Fencing Garden Electric Gate Electric Garage Shower, Toilet and Basin