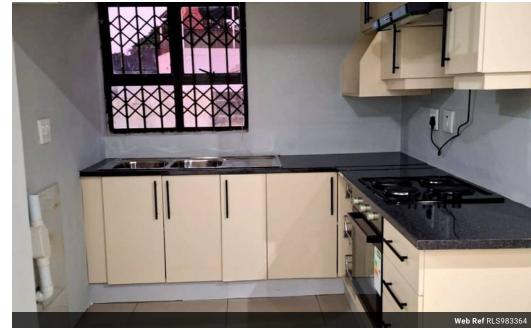

## Charming 1-Bedroom Granny Flat

This lovely granny flat features:

- 1 huge bedroom with fitted cupboards, perfect for storage A modern bathroom with a shower, providing convenience A fully fitted kitchen with a stove, ideal for meal preparation

Furnished

Totally Walled Totally Fenced Safe Alarm System Burglar Bars Dishwasher Connection Extractor Fan Granite Tops Electric Fencing Garden Electric Gate Electric Garage Shower, Toilet and Basin