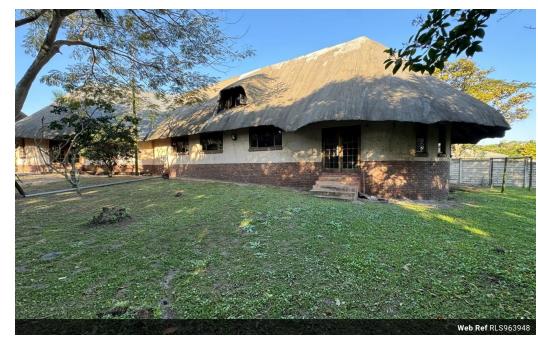

## 3 Bedroom House with Loft to rent in Birdswood

This house consists of three spacious bedrooms plus an extra large loft that can be used as a second lounge or 4th bedroom.

It has an open-plan lounge and kitchen with a large garden.

This house also has two bathrooms and a double garage.

Contact me today to arrange a viewing!