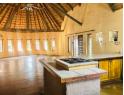

## 3 Bedroom House with Loft to rent in Birdswood

This house consists of three spacious bedrooms plus an extra large loft that can be used as a second lounge or 4th bedroom.

It has an open-plan lounge and kitchen with a large garden.

This house also has two bathrooms and a double garage.

Contact me today to arrange a viewing!