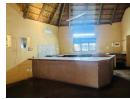

## 3 Bedroom House with Loft to rent in Birdswood

This house consists of three spacious bedrooms plus an extra large loft that can be used as a second lounge or 4th bedroom.

It has an open-plan lounge and kitchen with a large garden.

This house also has two bathrooms and a double garage.

Contact me today to arrange a viewing!