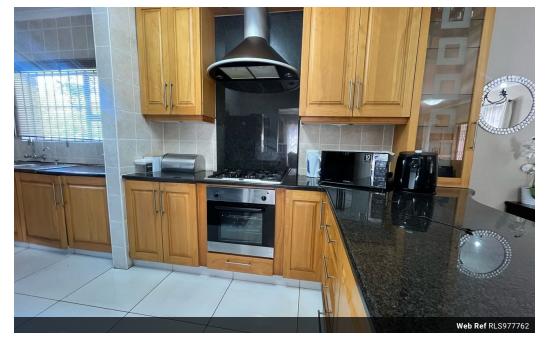

## Stunning 3-Bedroom Fully Furnished Home

Welcome to this exquisite 3-bedroom fully furnished house, perfectly designed for families or individuals seeking a luxurious lifestyle. The property boasts:

- 3 spacious bedrooms with ample closet space and natural light
- 2 full bathrooms
- Expansive open-plan living area with lounge, dining, and kitchen
- Gourmet kitchen with high-end appliances, granite countertops, and separate scullery
   Private patio and sparkling pool with breathtaking views
   Fully furnished with modern furniture and appliances
   Secure property with alarm system and parking for 2-3 cars