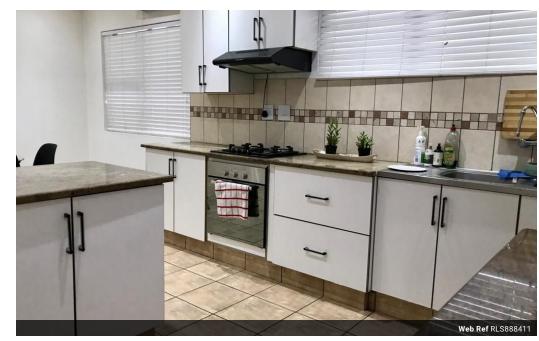

## Spacious family home in Birdswood

Open, clean, neat are but a few words to describe this family home, snuggly situated in a friendly neighborhood.

This property includes all that is needed to satisfy a well-adjusted household with finishes such as a fully tiled interior, beautiful built-in cupboards, three open and spacious bedrooms.

## Features

| Pets Allowed | Yes |          |       |            |                     |
|--------------|-----|----------|-------|------------|---------------------|
| Interior     |     | Exterior |       | Sizes      |                     |
| Bedrooms     | 3   | Garages  | 2     | Floor Size | 1,000m <sup>2</sup> |
| Bathrooms    | 2   | Security | No    | Land Size  | 1,009m²             |
| Kitchens     | 1   | Pool     | No    |            |                     |
| Recep. Rooms | 1   | Views    | False |            |                     |
| Furnished    | No  |          |       |            |                     |

## Extras

Garden Washing Machine Connection Shower Toiletand Basin Bath Toiletand Basin Stove