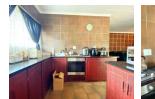

## Spacious family home to rent in Birdswood

This neat home offers all that you need and more!

It consists of 3 bedrooms, all fitted with built-in cupboards, 2 bathrooms, a lounge that offers ample space for the entire family, a dining room, and a fully fitted kitchen with modern finishes.