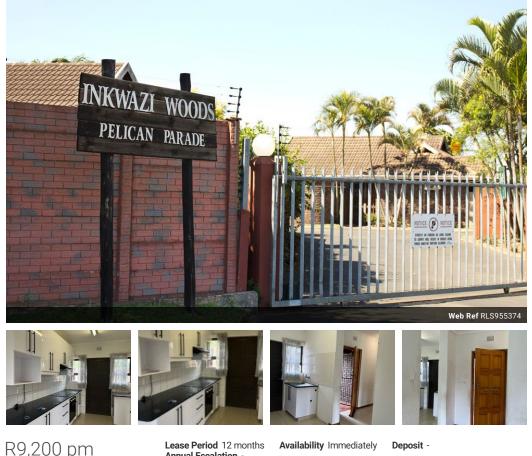

## Two bedroom simplex available IMMEDIATELY.

In a very well-maintained complex, lies this lovely unit that will make you feel right at home as you enter.

Boasting an open-plan lounge and modern fully fitted kitchen. Two Bedrooms with BIC and a full bathroom. This unit also has a private garden.

### Interior

| Bedrooms     | 2  |
|--------------|----|
| Bathrooms    | 1  |
| Kitchens     | 1  |
| Recep. Rooms | 2  |
| Furnished    | No |
|              |    |

Exterior Garages Carports / Parkings Security Pool Views