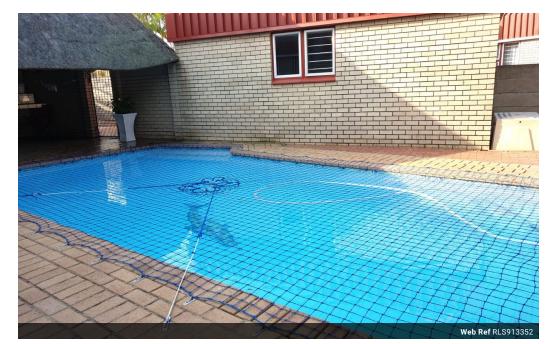

### Modern Townhouse Within A Secure Gated Street!

Look no further than this modern move-in-ready 3-bedroom townhouse if you're looking for the perfect home.

The open-plan living area and stunning kitchen open up via sliding doors to a sparkling blue pool & Lapa entertainment area. The main bedroom has an en-suite bathroom for added convenience.

This is a definite must-see!

#### Features

| Pets Allowed              | Yes     |          |       |            |  |
|---------------------------|---------|----------|-------|------------|--|
| Interior                  |         | Exterior |       | Sizes      |  |
| Bedrooms                  | 3       | Garages  | 1     | Floor Size |  |
| Bathrooms                 | 2       | Security | No    | Land Size  |  |
| Kitchens                  | 1       | Pool     | Yes   |            |  |
| Recep. Rooms<br>Furnished | 2<br>No | Views    | False |            |  |