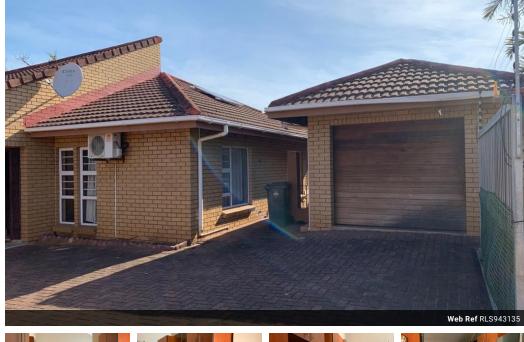

## 3 Bedroom Simplex to rent in Birdswood

This neat simplex situated in a well-maintained complex is waiting for someone to move in.

It features a fully fitted kitchen, 2 neat bathrooms, a lounge, and spacious bedrooms.

## Features

| Interior     |    | Exterior            |       | Sizes     |                   |
|--------------|----|---------------------|-------|-----------|-------------------|
| Bedrooms     | 3  | Garages             | 1     | Land Size | 323m <sup>2</sup> |
| Bathrooms    | 2  | Carports / Parkings | 1     |           |                   |
| Kitchens     | 1  | Security            | No    |           |                   |
| Recep. Rooms | 2  | Pool                | No    |           |                   |
| Furnished    | No | Views               | False |           |                   |

## Extras

Garden Electric Gate Totally Walled Air Conditioner