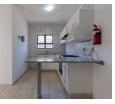

Prepare your favorite meals in a modern kitchen fitted with beautiful and spacious kitchen cupboards and granite countertops.

Enjoy your favorite TV shows in this spacious living area fitted with a brand new air-con, ideal for those hot summer days.